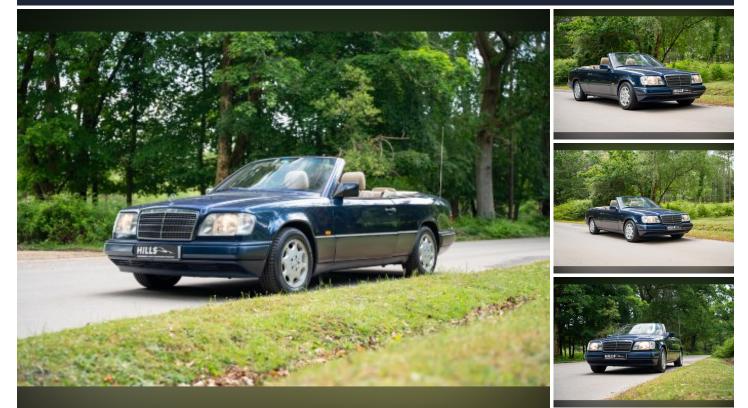

## 1995(N) Mercedes-Benz E Class 2.2 E220 Cabriolet 2...

£10,990

| Engine:    | Petrol      |
|------------|-------------|
| Body:      | Convertible |
| Gearbox:   | Automatic   |
| Capacity:  | 2199cc      |
| Colour:    |             |
| Mileage:   | 89,000      |
| Top Speed: | 130mph      |
| BHP:       | 148bhp      |
|            |             |

Hills of Lymington are proud to offer this Stunning Mercedes E220 Convertible having only covered 89,000 miles from new in a outstanding colour combination of Azurite Blue metallic with Full beige leather. Electric Heated seats,Air con,Electrically operated Convertible roof,Having just been Mot'd and Serviced. A great value appreciating classic ready for the summer.